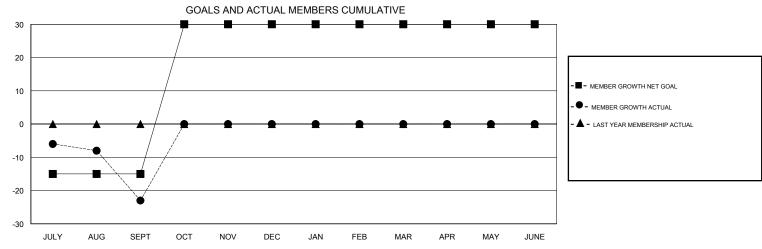

## District 3 NW

Results as of: 09/30/2017

| DROPPED CLUBS: 0  DROPPED MEMBERS |         | 12 CLUBS OF 47 ADDED 1 OR MORE<br>NEW MEMBERS | GENDER DISTRIBUTION  MALE 1,048 (76.33%)  FEMALE 325 (23.67%)  Women Percentage Fiscal Year Goal: 25% |     |
|-----------------------------------|---------|-----------------------------------------------|-------------------------------------------------------------------------------------------------------|-----|
| DECEASED                          | 4       | CLICK HERE FOR CUMULATIVE MEMBERSHIP DATA     | TOTAL FAMILY UNIT MEMBERS                                                                             | 176 |
| CLUB CANCELLED OTHER              | 0<br>38 |                                               | FAMILY MEMBERS PAYING HALF DUES                                                                       | 91  |
| TOTAL                             | 42      |                                               | 5020                                                                                                  |     |