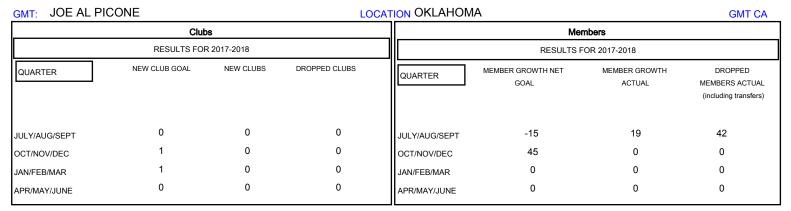

## District 3 NW

Results as of: 09/30/2017

| DROPPED CLUBS: 0  DROPPED MEMBERS |         | 12 CLUBS OF 47 ADDED 1 OR MORE<br>NEW MEMBERS | GENDER DISTRIBUTION  MALE 1,048 (76.33%)  FEMALE 325 (23.67%)  Women Percentage Fiscal Year Goal: 25% |     |
|-----------------------------------|---------|-----------------------------------------------|-------------------------------------------------------------------------------------------------------|-----|
| DECEASED                          | 4       | CLICK HERE FOR CUMULATIVE MEMBERSHIP DATA     | TOTAL FAMILY UNIT MEMBERS                                                                             | 176 |
| CLUB CANCELLED OTHER              | 0<br>38 |                                               | FAMILY MEMBERS PAYING HALF DUES                                                                       | 91  |
| TOTAL                             | 42      |                                               | 5020                                                                                                  |     |